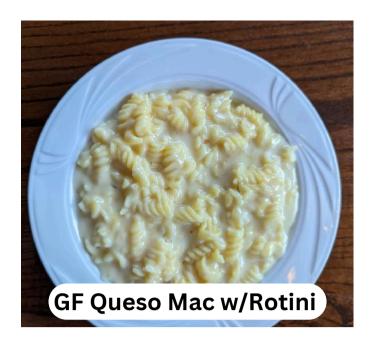

| Allergens                                                                  | Dairy    | Eggs | Soy      | Wheat & Gluten | Fish | Shellfish | Peanuts | Tree Nuts | Sesame |
|----------------------------------------------------------------------------|----------|------|----------|----------------|------|-----------|---------|-----------|--------|
| Sweet Potato Fries GF     Cooked in allergy free Broaster     Cit (consts) |          |      |          |                |      |           |         |           |        |
| Oil (canola)  Fries GF                                                     |          |      |          |                |      |           |         |           |        |
| <ul><li>Cooked in allergy free Broaster</li><li>Oil (canola)</li></ul>     |          |      |          |                |      |           |         |           |        |
| Brew Haus slaw                                                             |          | 1    | 1        |                |      |           |         |           |        |
| Harbor bacon and beans                                                     |          |      |          |                |      |           |         |           |        |
| Brussel Sprouts  • Cooking oil                                             |          |      | *        |                |      |           |         |           |        |
| Brussels Loaded  • Cooking oil                                             |          |      | *        |                |      |           |         |           |        |
| Cheddar                                                                    | ✓        |      |          |                |      |           |         |           | 1      |
| CRAFTEI                                                                    | ) ENT    | REE  | S        |                |      |           |         |           |        |
| Brisket                                                                    |          |      |          |                |      |           |         |           |        |
| Haus Ribs                                                                  |          |      |          |                |      |           |         |           |        |
| Slow Roasted Pulled Pork                                                   |          |      |          |                |      |           |         |           |        |
| Walleye                                                                    |          |      |          |                | ✓    |           |         |           | ı      |
| Breaded                                                                    |          |      |          | <b>/</b>       |      |           |         |           | ı      |
| Blackened                                                                  |          |      | <b>4</b> |                |      |           |         |           | ı      |
| Cooking oil                                                                |          |      | *        |                |      |           |         |           |        |
| Filet Mignon                                                               |          |      |          |                |      |           |         |           | i      |
| Zip Sauce     Cooking oil                                                  |          |      | *        | ✓S             |      |           |         |           | ı      |
| Cooking oil     Machad patetage                                            |          |      |          |                |      |           |         |           | ı      |
| Mashed potatoes                                                            | <b>/</b> |      |          |                |      |           |         |           |        |
| Queso Mac                                                                  |          |      |          |                |      |           |         |           | ı      |
| Queso Cheese sauce                                                         | <b>/</b> |      |          | / 0            |      |           |         |           | ı      |
| Pasta     Haus Smoked Meatloaf                                             |          |      |          | <b>√</b> S     |      |           |         |           |        |
|                                                                            |          | /    |          | <b>✓</b>       |      |           |         |           |        |
| Honey Garlic Chicken                                                       |          |      |          |                |      |           |         |           |        |
| Mango Chicken                                                              |          |      |          |                |      |           |         |           |        |
| Jamaican Jerk Pork                                                         | <b>✓</b> |      |          |                |      |           |         |           |        |
| Vegan Noted                                                                |          |      |          |                |      |           |         |           |        |
| • Pasta                                                                    |          |      |          | <b>√</b> S     |      |           |         |           |        |
| Vegetable Fried Rice (soy sauce GF)                                        | Marah    |      |          |                |      |           |         |           |        |

✓ = contains allergen

C= Worchester sauce used in cooking

- M = may contain due to manufacturing
- S = See Allergen substitutions
- \* = The only soy-derived ingredient is highly refined soybean oil

| Allergens                                                                                                                                                                                                                                                                                                                                                        | Dairy                         | sbb                    | γ                         | Wheat & Gluten              | ų,                        | Shellfish              | eanuts                   | <b>Free Nuts</b>        | sesame    |  |  |
|------------------------------------------------------------------------------------------------------------------------------------------------------------------------------------------------------------------------------------------------------------------------------------------------------------------------------------------------------------------|-------------------------------|------------------------|---------------------------|-----------------------------|---------------------------|------------------------|--------------------------|-------------------------|-----------|--|--|
|                                                                                                                                                                                                                                                                                                                                                                  | Da                            | Eg                     | Soy                       | M M                         | Ë                         | Sh                     | Pe                       | Tre                     | 0)        |  |  |
| ****ALLERGEN SUBSTITUTIONS****                                                                                                                                                                                                                                                                                                                                   |                               |                        |                           |                             |                           |                        |                          |                         |           |  |  |
| GF Pita                                                                                                                                                                                                                                                                                                                                                          |                               |                        |                           |                             |                           |                        |                          |                         | М         |  |  |
| Pita ingredients: Water, Rice Flour, Corn Star Thickeners (Carbohydrate Gum, Xanthan Gum Humectant (Glycerin), Inulin, Yeast, Psyllium F Juice Concentrates, Canola Oil, Fermented Co Flour), Salt, Preservatives (Sorbic Acid, Citric A (Glucono-Delta-Lactone)                                                                                                 | i, Guar<br>Iusk, P<br>orn, So | Gum<br>ea Pro<br>urdou | , Cell<br>otein,<br>gh (F | ulose (<br>Potato<br>erment | Gum),<br>o Fibe<br>ted Co | Bam<br>er, Pe<br>orn a | iboo l<br>a Fib<br>nd Qi | Fiber<br>er, A<br>uinoa | ,<br>pple |  |  |
| GF White Bread                                                                                                                                                                                                                                                                                                                                                   |                               | <b>✓</b>               |                           |                             |                           |                        |                          |                         |           |  |  |
| <b>GF White Bread</b> Ingredients: water, modified tapioca starch, rice flour, rice starch, canola oil*, tapioca starch, cane sugar, sorghum flour, egg whites, sugar cane syrup, modified cellulose, cultured brown rice, brown rice, salt, yeast, guar gum, xanthan gum, enzymes.                                                                              |                               |                        |                           |                             |                           |                        |                          |                         |           |  |  |
| GF Crackers                                                                                                                                                                                                                                                                                                                                                      |                               |                        | <u> </u>                  |                             |                           |                        |                          |                         |           |  |  |
| GF Cracker Ingredients: Potato Starch, Amar Fiber, Sugar, Rice Sourdough Powder, Mono & Protein, Salt, Spices (Fennel, Anise, Caraway)                                                                                                                                                                                                                           |                               | •                      |                           | ,                           |                           | ,                      | _                        |                         |           |  |  |
| GF Pasta                                                                                                                                                                                                                                                                                                                                                         |                               |                        |                           |                             |                           |                        |                          |                         |           |  |  |
| GF Rotini ingredients: Corn flour, rice flour, n                                                                                                                                                                                                                                                                                                                 | nono a                        | nd dig                 | lycer                     | ides. N                     | o whe                     | eat in                 | gredi                    | ents.                   |           |  |  |
| Doughy Pizza Crust - vegan                                                                                                                                                                                                                                                                                                                                       | М                             | М                      |                           |                             |                           |                        |                          |                         |           |  |  |
| Doughy crust ingredients: Rice flour, water, sugar, modified rice starch, potato flour contain yeast, salt, extra virgin olive oil, xanthan gum, lactic acid                                                                                                                                                                                                     | s less                        | than 2                 | 2% of                     | f the fo                    | llowin                    | g: ca                  | anola                    | oil,                    |           |  |  |
| Cauliflower Pizza Crust                                                                                                                                                                                                                                                                                                                                          |                               | <b>/</b>               |                           |                             |                           |                        |                          |                         |           |  |  |
| <u>Cauliflower crust ingredients:</u> cauliflower, brown rice flour, rice flour, cornstarch, tapioca starch, sunflower oil and/or extra virgin olive oil, egg, baking powder (sodium acid pyrophosphate, sodium bicarbonate, corn starch, monocalcim phosphate), xanthan gum, sugar, yeast, vinegar, salt                                                        |                               |                        |                           |                             |                           |                        |                          |                         |           |  |  |
| Dairy free mozzarella                                                                                                                                                                                                                                                                                                                                            |                               |                        |                           |                             |                           |                        |                          |                         |           |  |  |
| <u>Dairy free mozzarella ingredients</u> : Oat Cream Blend (water, gluten-free oat flour, pea protein, cultures, enzymes), Tapioca starch, Coconut oil, Corn starch, Expeller pressed safflower oil, Calcium phosphate, Less than 2 percent of: Konjac flour, Fruit juice (for color), Yeast extract, Salt, Dextrose, Xanthan gum, Lactic acid, Natural flavors. |                               |                        |                           |                             |                           |                        |                          |                         |           |  |  |
| Ask for No Worchester Sauce for fish allergy                                                                                                                                                                                                                                                                                                                     |                               |                        |                           |                             |                           |                        |                          |                         |           |  |  |