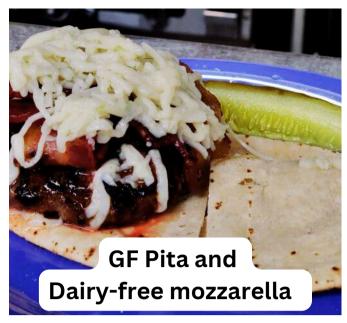

✓ = contains allergen

C= Worchester sauce used in cooking

- M = may contain due to manufacturing
- S = See Allergen substitutions
- \* = The only soy-derived ingredient is highly refined soybean oil

| Allergens                                                                                                                                                                                                                                                                                                                                                        | Dairy                         | sbb                    | γ                         | Wheat & Gluten              | ų,                        | Shellfish              | eanuts                   | <b>Free Nuts</b>        | sesame    |  |  |
|------------------------------------------------------------------------------------------------------------------------------------------------------------------------------------------------------------------------------------------------------------------------------------------------------------------------------------------------------------------|-------------------------------|------------------------|---------------------------|-----------------------------|---------------------------|------------------------|--------------------------|-------------------------|-----------|--|--|
|                                                                                                                                                                                                                                                                                                                                                                  | Da                            | Eg                     | Soy                       | M M                         | Ë                         | Sh                     | Pe                       | Tre                     | 0)        |  |  |
| ****ALLERGEN SUBSTITUTIONS****                                                                                                                                                                                                                                                                                                                                   |                               |                        |                           |                             |                           |                        |                          |                         |           |  |  |
| GF Pita                                                                                                                                                                                                                                                                                                                                                          |                               |                        |                           |                             |                           |                        |                          |                         | М         |  |  |
| Pita ingredients: Water, Rice Flour, Corn Star Thickeners (Carbohydrate Gum, Xanthan Gum Humectant (Glycerin), Inulin, Yeast, Psyllium F Juice Concentrates, Canola Oil, Fermented Co Flour), Salt, Preservatives (Sorbic Acid, Citric A (Glucono-Delta-Lactone)                                                                                                 | i, Guar<br>Iusk, P<br>orn, So | Gum<br>ea Pro<br>urdou | , Cell<br>otein,<br>gh (F | ulose (<br>Potato<br>erment | Gum),<br>o Fibe<br>ted Co | Bam<br>er, Pe<br>orn a | iboo l<br>a Fib<br>nd Qi | Fiber<br>er, A<br>uinoa | ,<br>pple |  |  |
| GF White Bread                                                                                                                                                                                                                                                                                                                                                   |                               | <b>✓</b>               |                           |                             |                           |                        |                          |                         |           |  |  |
| <b>GF White Bread</b> Ingredients: water, modified tapioca starch, rice flour, rice starch, canola oil*, tapioca starch, cane sugar, sorghum flour, egg whites, sugar cane syrup, modified cellulose, cultured brown rice, brown rice, salt, yeast, guar gum, xanthan gum, enzymes.                                                                              |                               |                        |                           |                             |                           |                        |                          |                         |           |  |  |
| GF Crackers                                                                                                                                                                                                                                                                                                                                                      |                               |                        | <u> </u>                  |                             |                           |                        |                          |                         |           |  |  |
| GF Cracker Ingredients: Potato Starch, Amar Fiber, Sugar, Rice Sourdough Powder, Mono & Protein, Salt, Spices (Fennel, Anise, Caraway)                                                                                                                                                                                                                           |                               | •                      |                           | ,                           |                           | ,                      | _                        |                         |           |  |  |
| GF Pasta                                                                                                                                                                                                                                                                                                                                                         |                               |                        |                           |                             |                           |                        |                          |                         |           |  |  |
| GF Rotini ingredients: Corn flour, rice flour, n                                                                                                                                                                                                                                                                                                                 | nono a                        | nd dig                 | lycer                     | ides. N                     | o whe                     | eat in                 | gredi                    | ents.                   |           |  |  |
| Doughy Pizza Crust - vegan                                                                                                                                                                                                                                                                                                                                       | М                             | М                      |                           |                             |                           |                        |                          |                         |           |  |  |
| Doughy crust ingredients: Rice flour, water, sugar, modified rice starch, potato flour contain yeast, salt, extra virgin olive oil, xanthan gum, lactic acid                                                                                                                                                                                                     | s less                        | than 2                 | 2% of                     | f the fo                    | llowin                    | g: ca                  | anola                    | oil,                    |           |  |  |
| Cauliflower Pizza Crust                                                                                                                                                                                                                                                                                                                                          |                               | <b>/</b>               |                           |                             |                           |                        |                          |                         |           |  |  |
| <u>Cauliflower crust ingredients:</u> cauliflower, brown rice flour, rice flour, cornstarch, tapioca starch, sunflower oil and/or extra virgin olive oil, egg, baking powder (sodium acid pyrophosphate, sodium bicarbonate, corn starch, monocalcim phosphate), xanthan gum, sugar, yeast, vinegar, salt                                                        |                               |                        |                           |                             |                           |                        |                          |                         |           |  |  |
| Dairy free mozzarella                                                                                                                                                                                                                                                                                                                                            |                               |                        |                           |                             |                           |                        |                          |                         |           |  |  |
| <u>Dairy free mozzarella ingredients</u> : Oat Cream Blend (water, gluten-free oat flour, pea protein, cultures, enzymes), Tapioca starch, Coconut oil, Corn starch, Expeller pressed safflower oil, Calcium phosphate, Less than 2 percent of: Konjac flour, Fruit juice (for color), Yeast extract, Salt, Dextrose, Xanthan gum, Lactic acid, Natural flavors. |                               |                        |                           |                             |                           |                        |                          |                         |           |  |  |
| Ask for No Worchester Sauce for fish allergy                                                                                                                                                                                                                                                                                                                     |                               |                        |                           |                             |                           |                        |                          |                         |           |  |  |