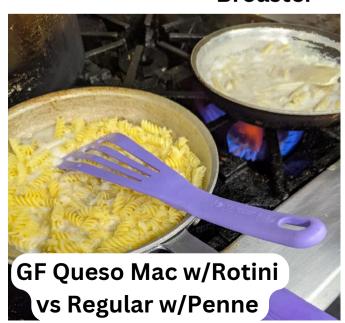

| Allergens                                                                  | Dairy    | Eggs | Soy      | Wheat & Gluten | Fish | Shellfish | Peanuts | Tree Nuts | Sesame |
|----------------------------------------------------------------------------|----------|------|----------|----------------|------|-----------|---------|-----------|--------|
| Sweet Potato Fries GF     Cooked in allergy free Broaster     Cit (consts) |          |      |          |                |      |           |         |           |        |
| Oil (canola)  Fries GF                                                     |          |      |          |                |      |           |         |           |        |
| <ul><li>Cooked in allergy free Broaster</li><li>Oil (canola)</li></ul>     |          |      |          |                |      |           |         |           |        |
| Brew Haus slaw                                                             |          | 1    | 1        |                |      |           |         |           |        |
| Harbor bacon and beans                                                     |          |      |          |                |      |           |         |           |        |
| Brussel Sprouts  • Cooking oil                                             |          |      | *        |                |      |           |         |           |        |
| Brussels Loaded  • Cooking oil                                             |          |      | *        |                |      |           |         |           |        |
| Cheddar                                                                    | ✓        |      |          |                |      |           |         |           | 1      |
| CRAFTEI                                                                    | ) ENT    | REE  | S        |                |      |           |         |           |        |
| Brisket                                                                    |          |      |          |                |      |           |         |           |        |
| Haus Ribs                                                                  |          |      |          |                |      |           |         |           |        |
| Slow Roasted Pulled Pork                                                   |          |      |          |                |      |           |         |           |        |
| Walleye                                                                    |          |      |          |                | ✓    |           |         |           | ı      |
| Breaded                                                                    |          |      |          | <b>/</b>       |      |           |         |           | ı      |
| Blackened                                                                  |          |      | <b>4</b> |                |      |           |         |           | ı      |
| Cooking oil                                                                |          |      | *        |                |      |           |         |           |        |
| Filet Mignon                                                               |          |      |          |                |      |           |         |           | i      |
| Zip Sauce     Cooking oil                                                  |          |      | *        | ✓S             |      |           |         |           | ı      |
| Cooking oil     Machad patetage                                            |          |      |          |                |      |           |         |           | ı      |
| Mashed potatoes                                                            | <b>/</b> |      |          |                |      |           |         |           |        |
| Queso Mac                                                                  |          |      |          |                |      |           |         |           | ı      |
| Queso Cheese sauce                                                         | <b>/</b> |      |          | / 0            |      |           |         |           | ı      |
| Pasta     Haus Smoked Meatloaf                                             |          |      |          | <b>√</b> S     |      |           |         |           |        |
|                                                                            |          | /    |          | <b>✓</b>       |      |           |         |           |        |
| Honey Garlic Chicken                                                       |          |      |          |                |      |           |         |           |        |
| Mango Chicken                                                              |          |      |          |                |      |           |         |           |        |
| Jamaican Jerk Pork                                                         | <b>✓</b> |      |          |                |      |           |         |           |        |
| Vegan Noted                                                                |          |      |          |                |      |           |         |           |        |
| • Pasta                                                                    |          |      |          | <b>√</b> S     |      |           |         |           |        |
| Vegetable Fried Rice (soy sauce GF)                                        | Marah    |      |          |                |      |           |         |           |        |

✓ = contains allergen

C= Worchester sauce used in cooking

- M = may contain due to manufacturing
- S = See Allergen substitutions
- \* = The only soy-derived ingredient is highly refined soybean oil

| Allergens                                                                                                                                                                                                                                                                                                                                                        | Dairy                         | sbb                    | γ                         | Wheat & Gluten              | ų,                        | Shellfish              | eanuts                   | <b>Free Nuts</b>        | sesame    |  |  |
|------------------------------------------------------------------------------------------------------------------------------------------------------------------------------------------------------------------------------------------------------------------------------------------------------------------------------------------------------------------|-------------------------------|------------------------|---------------------------|-----------------------------|---------------------------|------------------------|--------------------------|-------------------------|-----------|--|--|
|                                                                                                                                                                                                                                                                                                                                                                  | Da                            | Eg                     | Soy                       | M M                         | Ë                         | Sh                     | Pe                       | Tre                     | 0)        |  |  |
| ****ALLERGEN SUBSTITUTIONS****                                                                                                                                                                                                                                                                                                                                   |                               |                        |                           |                             |                           |                        |                          |                         |           |  |  |
| GF Pita                                                                                                                                                                                                                                                                                                                                                          |                               |                        |                           |                             |                           |                        |                          |                         | М         |  |  |
| Pita ingredients: Water, Rice Flour, Corn Star Thickeners (Carbohydrate Gum, Xanthan Gum Humectant (Glycerin), Inulin, Yeast, Psyllium F Juice Concentrates, Canola Oil, Fermented Co Flour), Salt, Preservatives (Sorbic Acid, Citric A (Glucono-Delta-Lactone)                                                                                                 | i, Guar<br>Iusk, P<br>orn, So | Gum<br>ea Pro<br>urdou | , Cell<br>otein,<br>gh (F | ulose (<br>Potato<br>erment | Gum),<br>o Fibe<br>ted Co | Bam<br>er, Pe<br>orn a | iboo l<br>a Fib<br>nd Qi | Fiber<br>er, A<br>uinoa | ,<br>pple |  |  |
| GF White Bread                                                                                                                                                                                                                                                                                                                                                   |                               | <b>✓</b>               |                           |                             |                           |                        |                          |                         |           |  |  |
| <b>GF White Bread</b> Ingredients: water, modified tapioca starch, rice flour, rice starch, canola oil*, tapioca starch, cane sugar, sorghum flour, egg whites, sugar cane syrup, modified cellulose, cultured brown rice, brown rice, salt, yeast, guar gum, xanthan gum, enzymes.                                                                              |                               |                        |                           |                             |                           |                        |                          |                         |           |  |  |
| GF Crackers                                                                                                                                                                                                                                                                                                                                                      |                               |                        | <u> </u>                  |                             |                           |                        |                          |                         |           |  |  |
| GF Cracker Ingredients: Potato Starch, Amar Fiber, Sugar, Rice Sourdough Powder, Mono & Protein, Salt, Spices (Fennel, Anise, Caraway)                                                                                                                                                                                                                           |                               | •                      |                           | ,                           |                           | ,                      | _                        |                         |           |  |  |
| GF Pasta                                                                                                                                                                                                                                                                                                                                                         |                               |                        |                           |                             |                           |                        |                          |                         |           |  |  |
| GF Rotini ingredients: Corn flour, rice flour, n                                                                                                                                                                                                                                                                                                                 | nono a                        | nd dig                 | lycer                     | ides. N                     | o whe                     | eat in                 | gredi                    | ents.                   |           |  |  |
| Doughy Pizza Crust - vegan                                                                                                                                                                                                                                                                                                                                       | М                             | М                      |                           |                             |                           |                        |                          |                         |           |  |  |
| Doughy crust ingredients: Rice flour, water, sugar, modified rice starch, potato flour contain yeast, salt, extra virgin olive oil, xanthan gum, lactic acid                                                                                                                                                                                                     | s less                        | than 2                 | 2% of                     | f the fo                    | llowin                    | g: ca                  | anola                    | oil,                    |           |  |  |
| Cauliflower Pizza Crust                                                                                                                                                                                                                                                                                                                                          |                               | <b>/</b>               |                           |                             |                           |                        |                          |                         |           |  |  |
| <u>Cauliflower crust ingredients:</u> cauliflower, brown rice flour, rice flour, cornstarch, tapioca starch, sunflower oil and/or extra virgin olive oil, egg, baking powder (sodium acid pyrophosphate, sodium bicarbonate, corn starch, monocalcim phosphate), xanthan gum, sugar, yeast, vinegar, salt                                                        |                               |                        |                           |                             |                           |                        |                          |                         |           |  |  |
| Dairy free mozzarella                                                                                                                                                                                                                                                                                                                                            |                               |                        |                           |                             |                           |                        |                          |                         |           |  |  |
| <u>Dairy free mozzarella ingredients</u> : Oat Cream Blend (water, gluten-free oat flour, pea protein, cultures, enzymes), Tapioca starch, Coconut oil, Corn starch, Expeller pressed safflower oil, Calcium phosphate, Less than 2 percent of: Konjac flour, Fruit juice (for color), Yeast extract, Salt, Dextrose, Xanthan gum, Lactic acid, Natural flavors. |                               |                        |                           |                             |                           |                        |                          |                         |           |  |  |
| Ask for No Worchester Sauce for fish allergy                                                                                                                                                                                                                                                                                                                     |                               |                        |                           |                             |                           |                        |                          |                         |           |  |  |